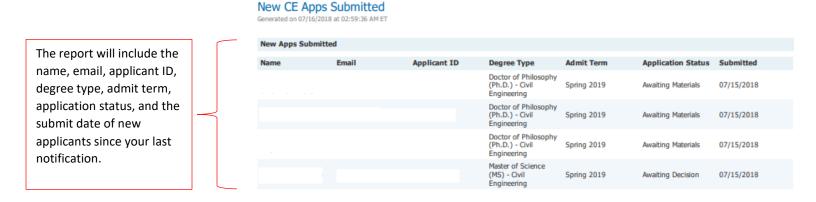

## **New Submission Notification Report**

In Slate, Reports are queries that can be scheduled to run and automatically email their results. Reports are currently set to notify program administrators when new applications have been submitted. These reports will run overnight or weekly based on your program's desired frequency. Below is an example of what the report will look like when you open the email.

You can click on the PDF attached to expand the report and then type in the name or applicant ID in the search bar in Slate, if you want to look up a particular record. There is also a Departmental Query in Slate titled "Apps submitted in last 7 days" which can be run at any time in addition to or in lieu of this notification report.