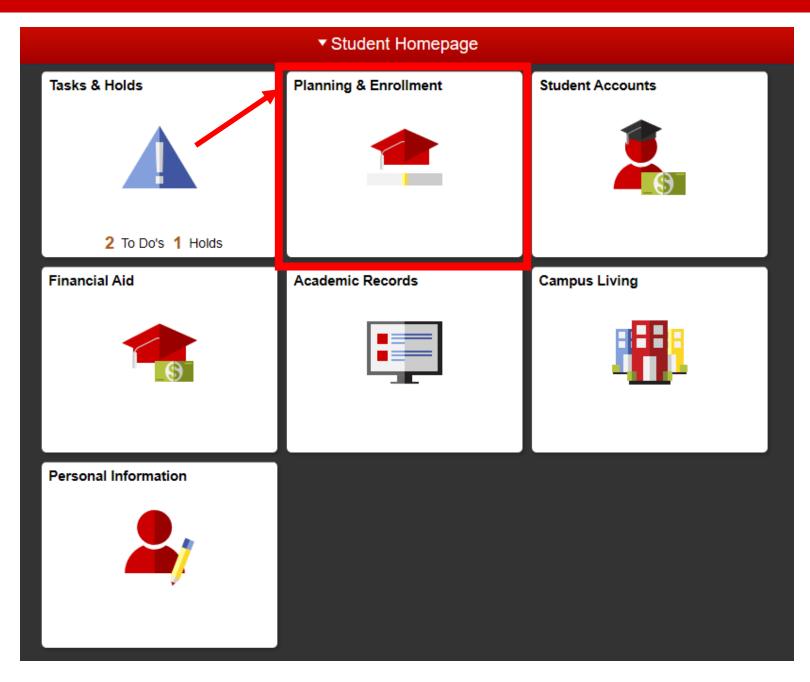

#### The Graduate School

| Student Homepage           | Planning & Enrollment          | Ś |
|----------------------------|--------------------------------|---|
| Class Schedule             | 2017 Summer Term 1<br>Graduate | 5 |
| 🛟 Enrollment Wizard        | 2017 Spring Term<br>Graduate   | > |
| Enrollment Resources       | 2016 Fall Term                 | Ż |
| Graduate Plan of Work      | Graduate<br>2016 Summer Term 1 | ? |
| Apply for Graduation       | Graduate                       |   |
| Progress Report            |                                | Ì |
| Term Withdraw              | 1                              | Ś |
| Advisors                   |                                | ₹ |
| Advising Dashboard         |                                | 3 |
| Graduate Student Resources |                                | Ś |
| SAGE (CED Only)            |                                | - |