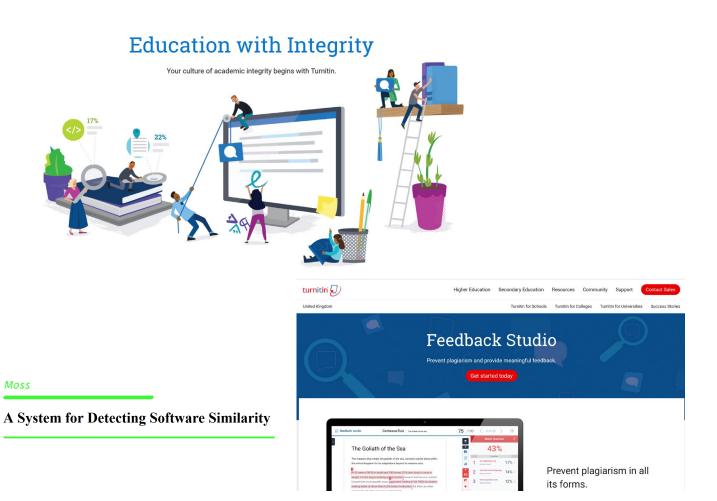

# Academic Integrity

**Peter Harries** 

From: http://library.csusb.edu/news/?p=8607

# **Definition:**

- NC State Student Conduct: Academic integrity is the cornerstone of education. The free exchange of ideas depends on the participants' trust that others' work is their own and that it was done honestly. Intellectual progress in all disciplines demands the truthfulness of all participants. Plagiarism and cheating are attacks on the very foundation of academic life, and cannot be tolerated within universities.
- NC State Research Misconduct: In the belief that honesty and integrity are essential to the search for knowledge, it is the regulation of North Carolina State University (NC State) that all persons involved in research and scholarship must guard the truth, uphold the highest standards in their research and scholarship, and protect the public trust that the academic environment has long held.

# **Fundamental Components**

- Cheating
- Plagiarism
- Aiding and Abetting another to Cheat or Plagiarize
- Destruction or Removal of Academic Material
- Responsible Conduct of Research