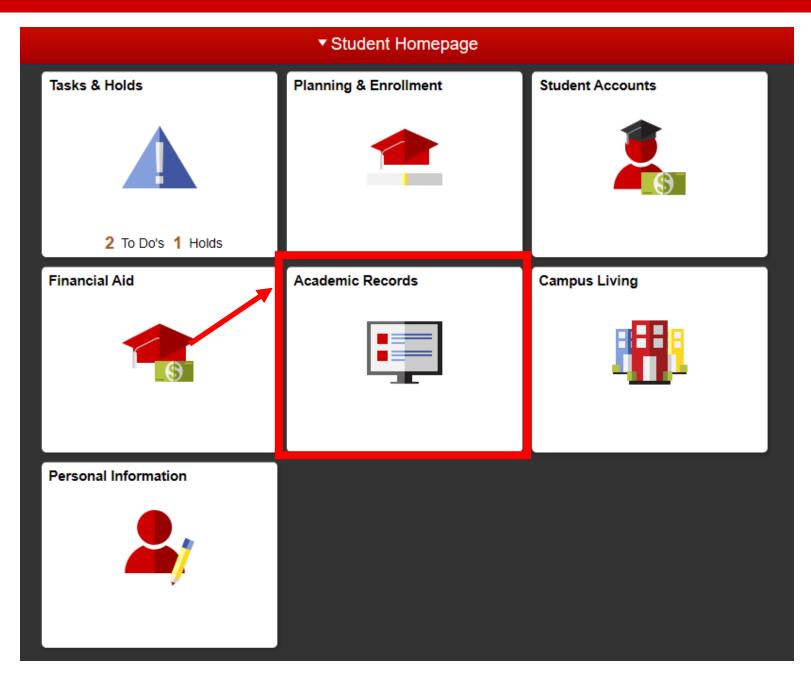

| Student Homepage                                                                                                                                                                                                                                                                                                                                                                                                                                                                                                                                                                                                                                                                                                                                                                                                                                                                                                                                                                                                                                                                                                                                                                                                                                                                                                                                                                                                                                                                                                                                                                                                                                                                                                                                                                                                                                                                                                                                                                                                                                                                                                               |                |                                     |  |  |  |  |
|--------------------------------------------------------------------------------------------------------------------------------------------------------------------------------------------------------------------------------------------------------------------------------------------------------------------------------------------------------------------------------------------------------------------------------------------------------------------------------------------------------------------------------------------------------------------------------------------------------------------------------------------------------------------------------------------------------------------------------------------------------------------------------------------------------------------------------------------------------------------------------------------------------------------------------------------------------------------------------------------------------------------------------------------------------------------------------------------------------------------------------------------------------------------------------------------------------------------------------------------------------------------------------------------------------------------------------------------------------------------------------------------------------------------------------------------------------------------------------------------------------------------------------------------------------------------------------------------------------------------------------------------------------------------------------------------------------------------------------------------------------------------------------------------------------------------------------------------------------------------------------------------------------------------------------------------------------------------------------------------------------------------------------------------------------------------------------------------------------------------------------|----------------|-------------------------------------|--|--|--|--|
| 2019 Fall Term<br>Graduate Change                                                                                                                                                                                                                                                                                                                                                                                                                                                                                                                                                                                                                                                                                                                                                                                                                                                                                                                                                                                                                                                                                                                                                                                                                                                                                                                                                                                                                                                                                                                                                                                                                                                                                                                                                                                                                                                                                                                                                                                                                                                                                              |                |                                     |  |  |  |  |
| F Grades                                                                                                                                                                                                                                                                                                                                                                                                                                                                                                                                                                                                                                                                                                                                                                                                                                                                                                                                                                                                                                                                                                                                                                                                                                                                                                                                                                                                                                                                                                                                                                                                                                                                                                                                                                                                                                                                                                                                                                                                                                                                                                                       | View Grades    | View Grades Term GPA Cumulative GPA |  |  |  |  |
| Course History                                                                                                                                                                                                                                                                                                                                                                                                                                                                                                                                                                                                                                                                                                                                                                                                                                                                                                                                                                                                                                                                                                                                                                                                                                                                                                                                                                                                                                                                                                                                                                                                                                                                                                                                                                                                                                                                                                                                                                                                                                                                                                                 | Term GPA       |                                     |  |  |  |  |
| Enrollment Verification                                                                                                                                                                                                                                                                                                                                                                                                                                                                                                                                                                                                                                                                                                                                                                                                                                                                                                                                                                                                                                                                                                                                                                                                                                                                                                                                                                                                                                                                                                                                                                                                                                                                                                                                                                                                                                                                                                                                                                                                                                                                                                        | Cumulative GPA |                                     |  |  |  |  |
| View Unofficial Transcript                                                                                                                                                                                                                                                                                                                                                                                                                                                                                                                                                                                                                                                                                                                                                                                                                                                                                                                                                                                                                                                                                                                                                                                                                                                                                                                                                                                                                                                                                                                                                                                                                                                                                                                                                                                                                                                                                                                                                                                                                                                                                                     | Class          | Description                         |  |  |  |  |
| 🔫 Order Official Transcript                                                                                                                                                                                                                                                                                                                                                                                                                                                                                                                                                                                                                                                                                                                                                                                                                                                                                                                                                                                                                                                                                                                                                                                                                                                                                                                                                                                                                                                                                                                                                                                                                                                                                                                                                                                                                                                                                                                                                                                                                                                                                                    | ST 501         | Fundamentals of Inference I         |  |  |  |  |
| Transfer Credit Report                                                                                                                                                                                                                                                                                                                                                                                                                                                                                                                                                                                                                                                                                                                                                                                                                                                                                                                                                                                                                                                                                                                                                                                                                                                                                                                                                                                                                                                                                                                                                                                                                                                                                                                                                                                                                                                                                                                                                                                                                                                                                                         | ST 517         | Applied Statistical Methods I       |  |  |  |  |
|                                                                                                                                                                                                                                                                                                                                                                                                                                                                                                                                                                                                                                                                                                                                                                                                                                                                                                                                                                                                                                                                                                                                                                                                                                                                                                                                                                                                                                                                                                                                                                                                                                                                                                                                                                                                                                                                                                                                                                                                                                                                                                                                | ST 555         | Stat Programming I                  |  |  |  |  |
| and an and a second sec |                | and a second and a second of        |  |  |  |  |