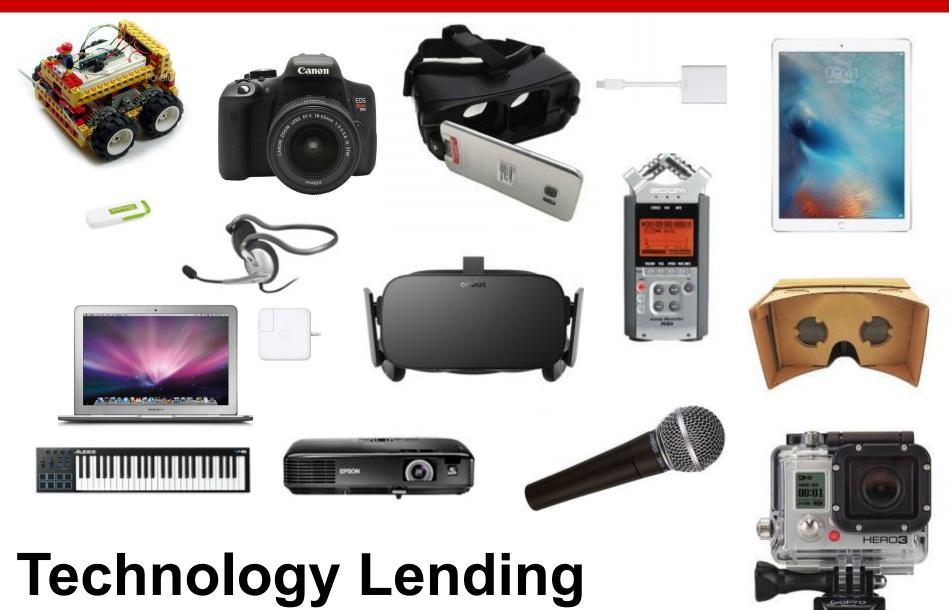

### **D.H. Hill Jr. Library**

•Humanities, social sciences, management, physical sciences, agriculture, life sciences, and math collections

•Special collections and university archives

 Digital Media Lab, Visualization Studio, Makerspace, Virtual Reality Studio

### James B. Hunt Jr. Library

- •Engineering and textiles campus and collections
- •Makerspace: 3D Printing / Scanning
- •Visualization spaces and media production studios
- •Group Study Rooms
- •Graduate Student Commons
- •Dataspace (new!)