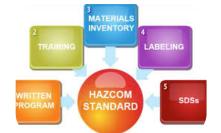

# **Research Safety**

Understanding the Hazards

Understanding the Equipment

Appropriate Hand Protection Buttoned up, Fitted Coat

Personnel Protective Gear

Training

Hazard Communication

Postings and Placards