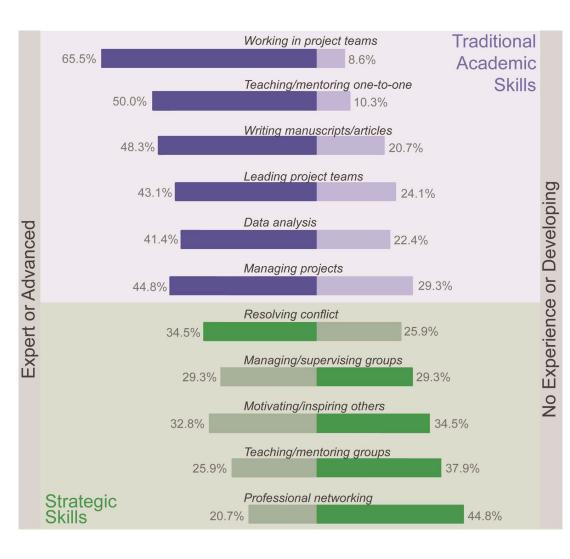

**Online IDP Resources:** 

myIDP (Science Careers)

ImaginePhD

NCSU IDP form

Our Professional Development programming diversifies your training & improves Strategic Skills important in the workplace

A2i Immersion Week 2018 entry survey: Grad students & Postdocs' confidence in a range of skills (n=58)