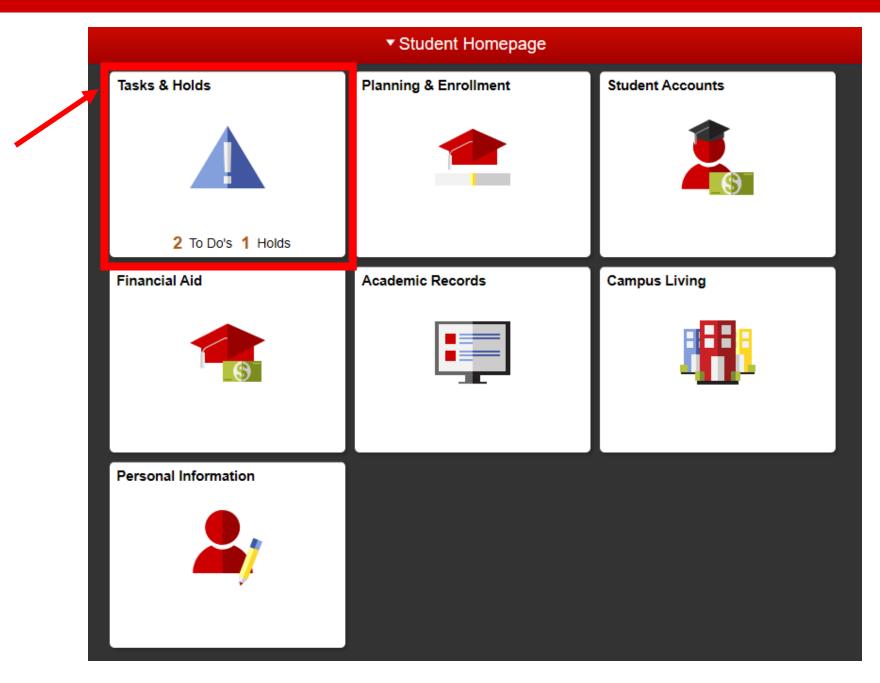

#### Graduate Student Success Critical Elements

#2: Develop a Program of Study

- Interact with advisor(s)
- Create a Graduate Plan of Work
- Track your achievements

| 🔇 Student Homepage    |   |                                                                                                                | Tasks                                                                                                                                                                                                                                                                                                                                                                                                                                                                                                                                                                                                                                                                                                                                                                                                                                                                                                                                                                                                                                                                                                                                                                                                                                                                                                                                                                                                                                                                                                                                                                                                                                                                                                                                                                                                                                                                                                                                                                                                                                                                                                                          |
|-----------------------|---|----------------------------------------------------------------------------------------------------------------|--------------------------------------------------------------------------------------------------------------------------------------------------------------------------------------------------------------------------------------------------------------------------------------------------------------------------------------------------------------------------------------------------------------------------------------------------------------------------------------------------------------------------------------------------------------------------------------------------------------------------------------------------------------------------------------------------------------------------------------------------------------------------------------------------------------------------------------------------------------------------------------------------------------------------------------------------------------------------------------------------------------------------------------------------------------------------------------------------------------------------------------------------------------------------------------------------------------------------------------------------------------------------------------------------------------------------------------------------------------------------------------------------------------------------------------------------------------------------------------------------------------------------------------------------------------------------------------------------------------------------------------------------------------------------------------------------------------------------------------------------------------------------------------------------------------------------------------------------------------------------------------------------------------------------------------------------------------------------------------------------------------------------------------------------------------------------------------------------------------------------------|
| 📮 To Do List          | 2 | Welcome, Yilin Xie<br>To Do List                                                                               |                                                                                                                                                                                                                                                                                                                                                                                                                                                                                                                                                                                                                                                                                                                                                                                                                                                                                                                                                                                                                                                                                                                                                                                                                                                                                                                                                                                                                                                                                                                                                                                                                                                                                                                                                                                                                                                                                                                                                                                                                                                                                                                                |
| A Holds               | 1 |                                                                                                                |                                                                                                                                                                                                                                                                                                                                                                                                                                                                                                                                                                                                                                                                                                                                                                                                                                                                                                                                                                                                                                                                                                                                                                                                                                                                                                                                                                                                                                                                                                                                                                                                                                                                                                                                                                                                                                                                                                                                                                                                                                                                                                                                |
| Completed Agreements  |   | Task                                                                                                           | Due Date                                                                                                                                                                                                                                                                                                                                                                                                                                                                                                                                                                                                                                                                                                                                                                                                                                                                                                                                                                                                                                                                                                                                                                                                                                                                                                                                                                                                                                                                                                                                                                                                                                                                                                                                                                                                                                                                                                                                                                                                                                                                                                                       |
|                       |   | Graduate Transcript                                                                                            | Overdue                                                                                                                                                                                                                                                                                                                                                                                                                                                                                                                                                                                                                                                                                                                                                                                                                                                                                                                                                                                                                                                                                                                                                                                                                                                                                                                                                                                                                                                                                                                                                                                                                                                                                                                                                                                                                                                                                                                                                                                                                                                                                                                        |
|                       |   | Patent Agreement                                                                                               | • Overdue                                                                                                                                                                                                                                                                                                                                                                                                                                                                                                                                                                                                                                                                                                                                                                                                                                                                                                                                                                                                                                                                                                                                                                                                                                                                                                                                                                                                                                                                                                                                                                                                                                                                                                                                                                                                                                                                                                                                                                                                                                                                                                                      |
| and the second second |   | have a second and a | have a second and the second s |

| 🔇 Student Homepage   |     |                                  | Tasks            |
|----------------------|-----|----------------------------------|------------------|
| To Do List           | 2   | Welcome, Yilin Xie<br>To Do List |                  |
| A Holds              | 1   |                                  |                  |
| Completed Agreements |     | <br>Task                         | Due Date         |
|                      |     | Graduate Transcript              | () Overdue       |
|                      |     | Patent Agreement                 | Overdue          |
|                      | ~~~ | man man and man                  | man and a second |